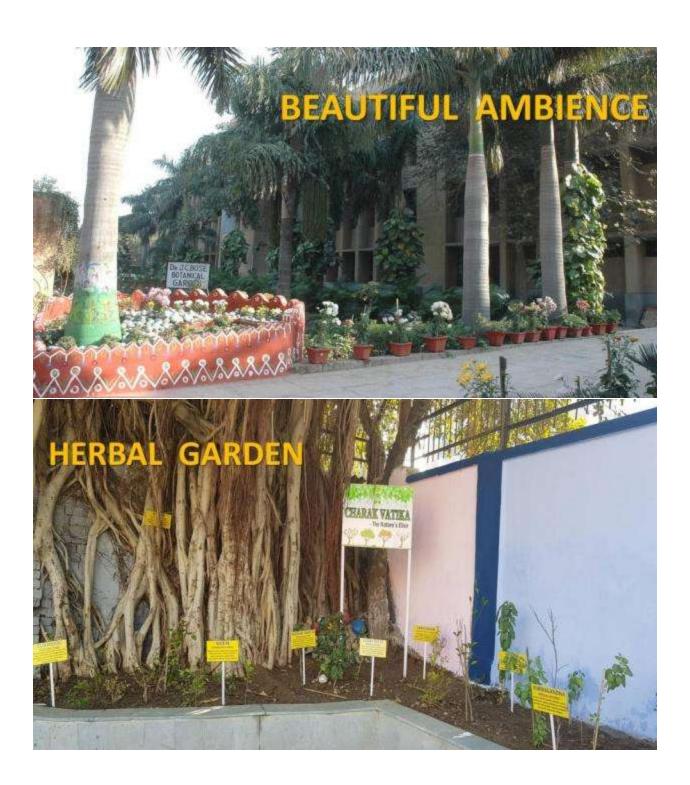

#### **FACILITIES & INFRASTRUCTURE**

- STATE-OF-THE-ART BUILDING BALA
- LUSH GREEN LAWNS
- CLEAN & GREEN CAMPUS
- HERBAL GARDEN
- GRASSY PLAYGROUND
- AIRY & SPACIOUS CLASSROOMS WITH SMART BOARDS
- CHILD SAFE CAMPUS
- SPORTS FACILITIES
- RAIN WATER HARVESTING PLANT, COMPOST PIT
- LABS ATL, 3-D LAB, 3 COMP. LABS, BIO/BIOTECH/PHYSICS/CHEM/MATHS/SOC.SC.
- CONFERENCE HALL, TEACHER RESOURCE CENTRE, MEDICAL ROOM, ACTIVITY ROOM, ART MUSIC, MUSIC ROOM, DANCE ROOM, SPORTS ROOM
- SPEAKING WALLS WALL MAGAZINES & INFORMATIVE DISPLAY BOARDS
- MEDICAL ROOM QUALIFIED DOCTOR, NURSE, COUNSELLOR, SPECIAL EDUCATOR
- QUALIFIED FACULTY