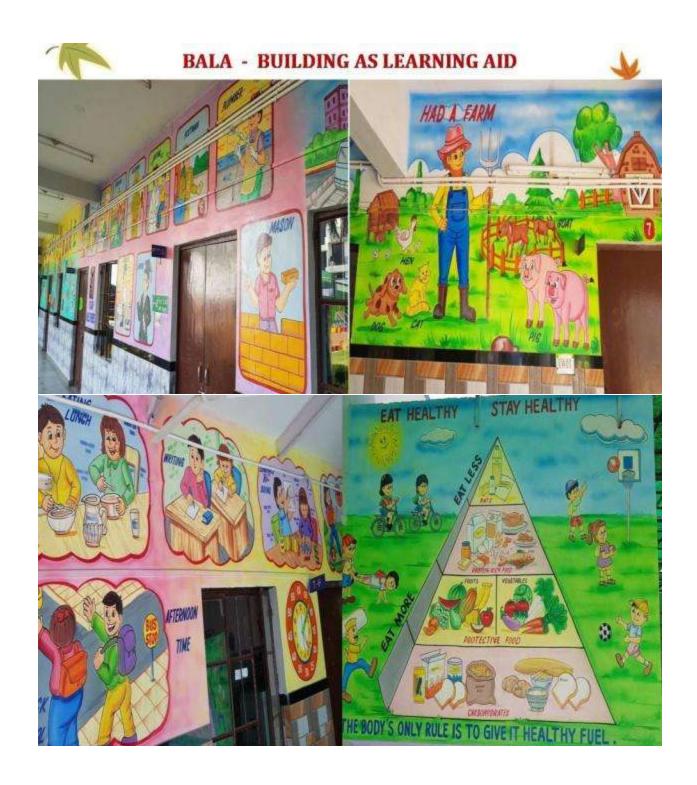

#### **FACILITIES & INFRASTRUCTURE**

- STATE-OF-THE-ART BUILDING BALA
- LUSH GREEN LAWNS
- CLEAN & GREEN CAMPUS
- HERBAL GARDEN
- GRASSY PLAYGROUND
- AIRY & SPACIOUS CLASSROOMS WITH SMART BOARDS
- CHILD SAFE CAMPUS
- SPORTS FACILITIES
- RAIN WATER HARVESTING PLANT, COMPOST PIT
- LABS ATL, 3-D LAB, 3 COMP. LABS, BIO/BIOTECH/PHYSICS/CHEM/MATHS/SOC.SC.
- CONFERENCE HALL, TEACHER RESOURCE CENTRE, MEDICAL ROOM, ACTIVITY ROOM, ART MUSIC, MUSIC ROOM, DANCE ROOM, SPORTS ROOM
- SPEAKING WALLS WALL MAGAZINES & INFORMATIVE DISPLAY BOARDS
- MEDICAL ROOM QUALIFIED DOCTOR, NURSE, COUNSELLOR, SPECIAL EDUCATOR
- QUALIFIED FACULTY