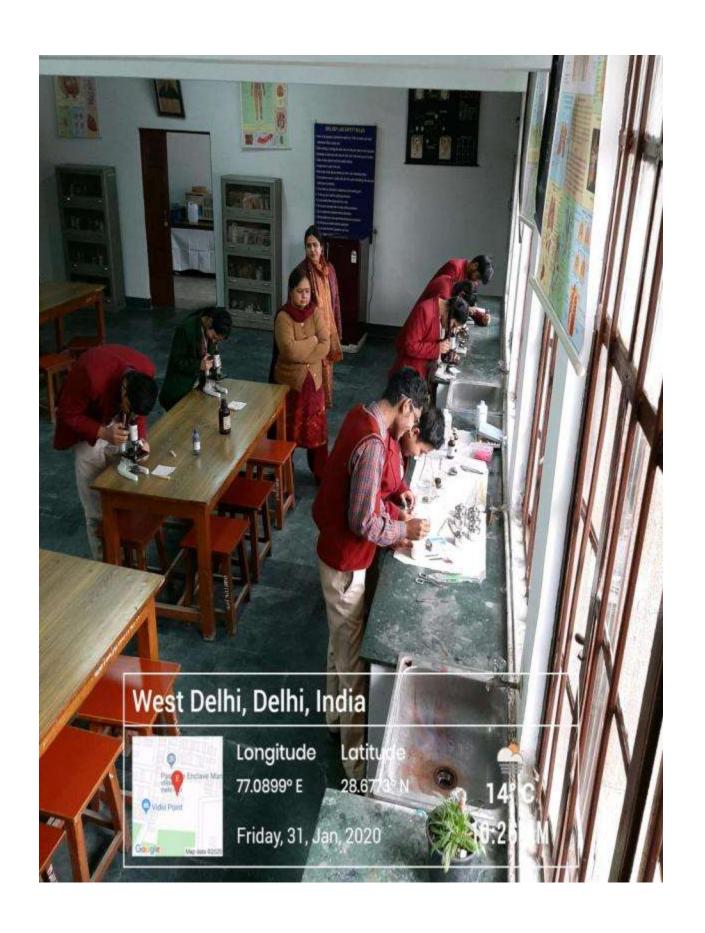

THE-ART BUILDING BALA
- LUSH GREEN LAWNS
- CLEAN & GREEN CAMPUS
- HERBAL GARDEN
- GRASSY PLAYGROUND
- AIRY & SPACIOUS CLASSROOMS WITH SMART BOARDS
- CHILD SAFE CAMPUS
- SPORTS FACILITIES
- RAIN WATER HARVESTING PLANT, COMPOST PIT
- LABS ATL, 3-D LAB, 3 COMP. LABS, BIO/BIOTECH/PHYSICS/CHEM/MATHS/SOC.SC.
- CONFERENCE HALL, TEACHER RESOURCE CENTRE, MEDICAL ROOM, ACTIVITY ROOM, ART MUSIC, MUSIC ROOM, DANCE ROOM, SPORTS ROOM
- SPEAKING WALLS WALL MAGAZINES & INFORMATIVE DISPLAY BOARDS
- MEDICAL ROOM QUALIFIED DOCTOR, NURSE, COUNSELLOR, SPECIAL EDUCATOR
- QUALIFIED FACULTY



















# 100% SMART CLASSES WITH INTERACTIVE WHITE-BOARDS

















**E-LIBRARY & CLASS LIBRARIES** 





**ATAL TINKERING LAB** 

### **3D LAB**















**PHYSICS LAB** 





#### **CHEMISTRY LAB**



## **BIOLOGY LAB**





**CONFERENCE HALL**